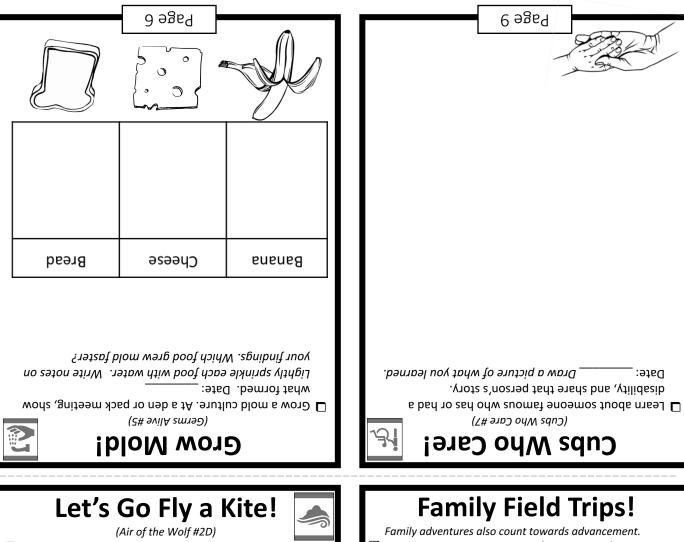

## Famous People!

## Did they respond? Who did you write to? autographed photo. Date: \_