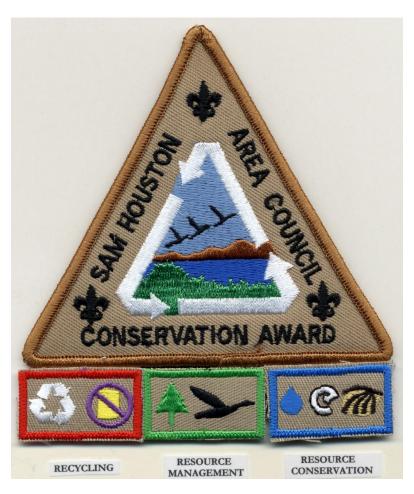

The award consists of a patch and a segment related to the type of project completed. The youth will receive a segment for each additional project completed that is related to the project type. The patch and segment types are shown below: